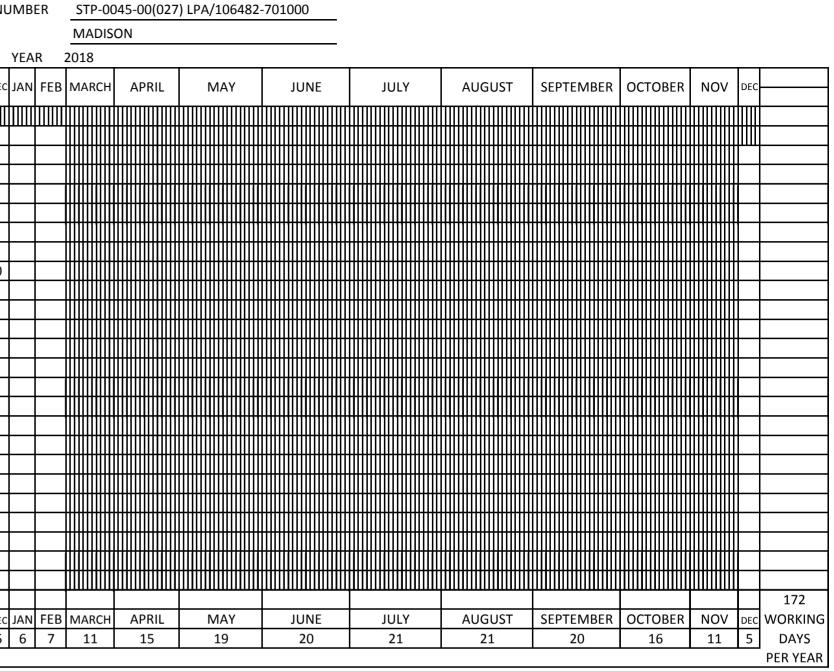

Form CSD-612LPA Rev. 1/2015

PROJECT NUMBER

COUNTY

|            |                                    |                | YEA | AR 2  | 2017  |       |      |      |        |           |           |               |           |
|------------|------------------------------------|----------------|-----|-------|-------|-------|------|------|--------|-----------|-----------|---------------|-----------|
| WORK PHASE |                                    | LINE NUMBERS   | ΙΔΝ | FFR   | MARCH | APRIL | MAY  | JUNE | JULY   | AUGUST    | SEPTEMBER | OCTOBER       | NOV DEC   |
| NO.        | DESCRIPTION                        |                |     |       |       |       |      |      |        |           |           |               |           |
|            |                                    |                |     |       | 0     |       |      |      |        |           |           |               | 150       |
| 1          | Miscellaneous                      | 7-10, 19-29    |     |       |       |       |      |      |        |           |           |               |           |
|            |                                    |                |     |       |       | 1     |      |      |        |           | 1         | 26            |           |
| 2          | Base Repair incl. 3' U/C           | 1-6, 12, 16-18 |     |       |       |       |      |      |        |           |           |               |           |
|            | and C and G                        |                |     |       |       |       |      |      | 74     | 89        |           |               | 137       |
| 3          | Leveling                           | 13             |     |       |       |       |      |      |        |           |           |               |           |
|            |                                    |                |     |       |       |       |      |      | 79     |           | 120       |               | 145       |
| 4          | Cold Milling and                   | 11,14,15       |     |       |       |       |      |      |        |           |           |               |           |
|            | Overlay                            |                |     |       |       |       |      |      |        |           | 12!       | 5    130    1 |           |
| 5          | Permanent Pavement                 | 30-39          |     |       |       |       |      |      |        |           |           |               |           |
|            | Markings                           |                |     |       |       |       |      |      |        |           |           |               |           |
|            |                                    |                |     |       |       |       |      |      |        |           |           |               |           |
|            |                                    |                |     |       |       |       |      |      |        |           |           |               |           |
|            |                                    |                |     |       |       |       |      |      |        |           |           |               |           |
|            |                                    |                |     |       |       |       |      |      |        |           |           |               |           |
|            |                                    |                |     |       |       |       |      |      |        |           |           |               |           |
|            |                                    |                |     |       |       |       |      |      |        |           |           |               |           |
|            |                                    |                |     |       |       |       |      |      |        |           |           |               |           |
|            |                                    |                |     |       |       |       |      |      |        |           |           |               |           |
|            |                                    |                |     |       |       |       |      |      |        |           |           |               |           |
|            |                                    |                |     |       |       |       |      |      |        |           |           |               |           |
|            | LET:                               | 07/27/16       |     |       |       |       |      |      |        |           |           |               |           |
|            | Anticipated NOA:                   | 10/25/16       |     |       |       |       |      |      |        |           |           |               |           |
|            | Anticipated NTP/BCT:               | 02/25/17       |     |       |       |       |      |      |        |           |           |               |           |
|            | Working Days:                      |                |     |       |       |       |      |      |        |           |           |               |           |
|            |                                    |                |     |       | 1     |       |      |      |        |           |           |               |           |
| MONTH      |                                    | JAN            | FEB | MARCH | APRIL | MAY   | JUNE | JULY | AUGUST | SEPTEMBER | OCTOBER   | NOV DEC       |           |
|            | ANTICIPATED WORKING DAYS PER MONTH |                | 6   | 7     | 11    | 15    | 19   | 20   | 21     | 21        | 20        | 16            | 11 5      |
| 2          | 2                                  |                |     |       | •     | •     |      |      |        | •         |           | •             | · · · · · |

NOTE: THE ANTICIPATED WORKING DAYS SHOWN ON THIS SCHEDULE ARE INFORMATIONAL PURPOSES ONLY.

THE ACTUAL WORKING DAY TOTAL AS ASSESSED BY THE PROJECT ENGINEER ON FORM CSD-765 SHALL GOVERN.

## EVERYTHING ABOVE THIS ROW IS REQUIRED TO BE SUBMITTED AND APPROVED AS PART OF THE PRELIMINARY ENGINEERING CONTRACT.