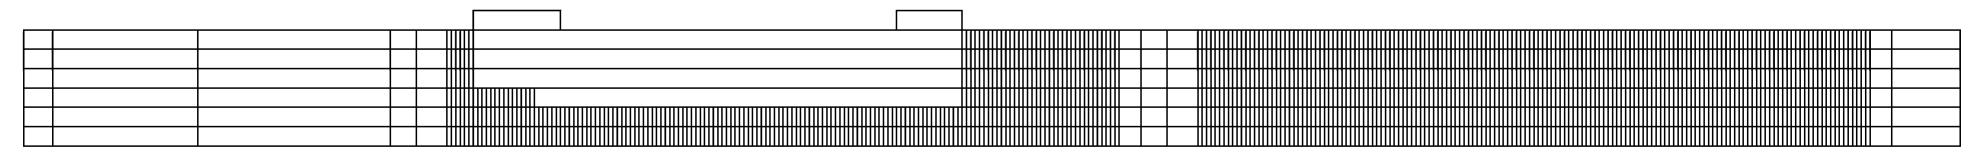

Form CSD-612LPA Rev. 1/2015

PROJECT NUMBER

COUNTY

|            |                                    |                | YEA | AR 2  | 2017  |       |      |      |        |           |           |               |           |
|------------|------------------------------------|----------------|-----|-------|-------|-------|------|------|--------|-----------|-----------|---------------|-----------|
| WORK PHASE |                                    | LINE NUMBERS   | ΙΔΝ | FFR   | MARCH | APRIL | MAY  | JUNE | JULY   | AUGUST    | SEPTEMBER | OCTOBER       | NOV DEC   |
| NO.        | DESCRIPTION                        |                |     |       |       |       |      |      |        |           |           |               |           |
|            |                                    |                |     |       | 0     |       |      |      |        |           |           |               | 150       |
| 1          | Miscellaneous                      | 7-10, 19-29    |     |       |       |       |      |      |        |           |           |               |           |
|            |                                    |                |     |       |       | 1     |      |      |        |           | 1         | 26            |           |
| 2          | Base Repair incl. 3' U/C           | 1-6, 12, 16-18 |     |       |       |       |      |      |        |           |           |               |           |
|            | and C and G                        |                |     |       |       |       |      |      | 74     | 89        |           |               | 137       |
| 3          | Leveling                           | 13             |     |       |       |       |      |      |        |           |           |               |           |
|            |                                    |                |     |       |       |       |      |      | 79     |           | 120       |               | 145       |
| 4          | Cold Milling and                   | 11,14,15       |     |       |       |       |      |      |        |           |           |               |           |
|            | Overlay                            |                |     |       |       |       |      |      |        |           | 12!       | 5    130    1 |           |
| 5          | Permanent Pavement                 | 30-39          |     |       |       |       |      |      |        |           |           |               |           |
|            | Markings                           |                |     |       |       |       |      |      |        |           |           |               |           |
|            |                                    |                |     |       |       |       |      |      |        |           |           |               |           |
|            |                                    |                |     |       |       |       |      |      |        |           |           |               |           |
|            |                                    |                |     |       |       |       |      |      |        |           |           |               |           |
|            |                                    |                |     |       |       |       |      |      |        |           |           |               |           |
|            |                                    |                |     |       |       |       |      |      |        |           |           |               |           |
|            |                                    |                |     |       |       |       |      |      |        |           |           |               |           |
|            |                                    |                |     |       |       |       |      |      |        |           |           |               |           |
|            |                                    |                |     |       |       |       |      |      |        |           |           |               |           |
|            |                                    |                |     |       |       |       |      |      |        |           |           |               |           |
|            |                                    |                |     |       |       |       |      |      |        |           |           |               |           |
|            | LET:                               | 07/27/16       |     |       |       |       |      |      |        |           |           |               |           |
|            | Anticipated NOA:                   | 10/25/16       |     |       |       |       |      |      |        |           |           |               |           |
|            | Anticipated NTP/BCT:               | 02/25/17       |     |       |       |       |      |      |        |           |           |               |           |
|            | Working Days:                      |                |     |       |       |       |      |      |        |           |           |               |           |
|            |                                    |                |     |       | 1     |       |      |      |        |           |           |               |           |
| MONTH      |                                    | JAN            | FEB | MARCH | APRIL | MAY   | JUNE | JULY | AUGUST | SEPTEMBER | OCTOBER   | NOV DEC       |           |
|            | ANTICIPATED WORKING DAYS PER MONTH |                | 6   | 7     | 11    | 15    | 19   | 20   | 21     | 21        | 20        | 16            | 11 5      |
| 2          | 2                                  |                |     |       | •     | •     |      |      |        | •         |           | •             | · · · · · |

NOTE: THE ANTICIPATED WORKING DAYS SHOWN ON THIS SCHEDULE ARE INFORMATIONAL PURPOSES ONLY.

THE ACTUAL WORKING DAY TOTAL AS ASSESSED BY THE PROJECT ENGINEER ON FORM CSD-765 SHALL GOVERN.

## EVERYTHING ABOVE THIS ROW IS REQUIRED TO BE SUBMITTED AND APPROVED AS PART OF THE PRELIMINARY ENGINEERING CONTRACT.